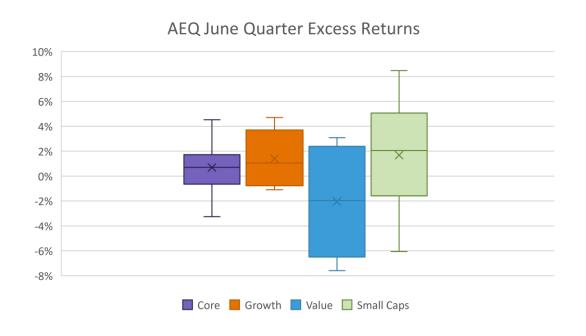

## AUSTRALIAN EQUITIES EXCESS RETURNS – JUNE QUARTER

This chart shows the full range of results, while the boxes show upper, median and lower quartiles for each of the Australian equities universes. The "X" represents the mean

<sup>\*</sup>Excess returns versus S&P/ASX 300 for AEQ universes and S&P/ASX Small Ordinaries for the AEQ Small Caps universe