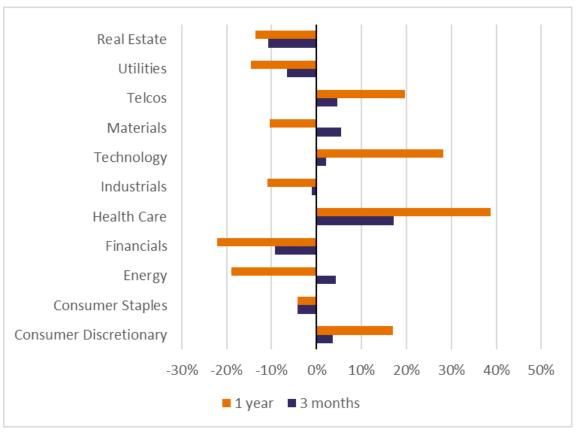

taples)</li> <li>JOHNSON &amp; JOHNSON (US, Health Care)</li> <li>PHILIP MORRIS INTERNATIONAL (US, Consumer Staples)</li> </ul>                                           |
| General comments and expectations              | <ul> <li>The majority of the best contributors continued to be the technology-related stocks which have fared relatively well through COVID-19 and viewed as more resilient whether cyclical or defensive in nature</li> <li>The largest negative contributors were Financials as well as defensive stocks including Health Care</li> <li>Almost all significant contributors and detractors were US stocks</li> <li>The best performing managers will have held US mega-cap technology or tech-related stocks</li> </ul> |



### EMERGING MARKET EQUITIES: JUNE QUARTER – SECTOR PERFORMANCES



This chart shows the **relative** sector performance for emerging markets (versus MSCI EM) for the June 2020 quarter and financial year 2019/20



# EM EQUITIES: JUNE QUARTER – CONTRIBUTORS TO INDEX RETURN

| Largest positive contributors to index returns | <ul> <li>TENCENT (China, Communications Services) – Defensive</li> <li>MEITUAN DIANPING (China, Consumer Discretionary/E-commerce) – Cyclical</li> <li>PINDUODUO (China, Consumer Discretionary/E-commerce) - Cyclical</li> <li>RELIANCE INDUSTRIES (India, Industrials) – Cyclical</li> <li>MEDIATEK (Taiwan, Information Technology) – Cyclical</li> <li>JD.COM (China, Consumer Discretionary/E-commerce) – Cyclical</li> <li>TSMC (Taiwan, Information Technology) – Cyclical</li> <li>NAVER CORP (South Korea, Communication Services) - Defensive</li>