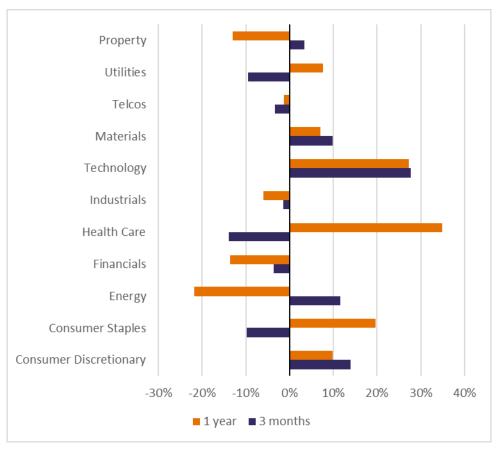

## AUSTRALIAN EQUITIES: JUNE QTR AND FY 19/20 – SECTOR PERFORMANCES

This chart shows the **relative** sector performance versus the S&P/ASX 300 for the June 2020 quarter and financial year 2019/20