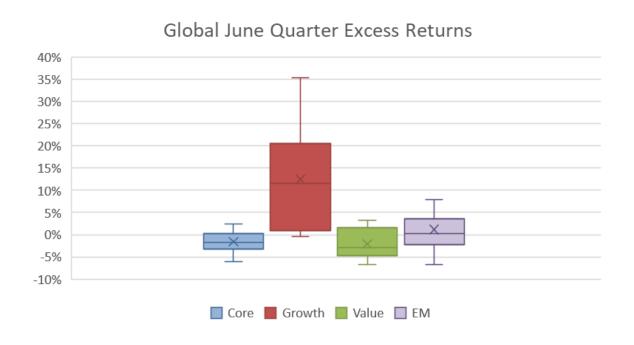

# GLOBAL EQUITIES: JUNE QUARTER – CONTRIBUTORS TO INDEX RETURN

| Largest positive contributors to index returns | <ul> <li>APPLE (US, Information Technology)</li> <li>AMAZON.COM (US, Consumer Discretionary)</li> <li>MICROSOFT (US, Information Technology)</li> <li>TESLA (US, Consumer Discretionary)</li> <li>PAYPAL (US, Financial Services)</li> <li>FACEBOOK (US, Communications Services)</li> <li>SHOPIFY (US, Information Technology)</li> <li>NVIDIA (US, Information Technology)</li> <li>HOME DEPOT (US, Consumer Discretionary)</li> <li>ADOBE (US, Information Technology)</li> </ul>                                      |
|------------------------------------------------|---------------------------------------------------------------------------------------------------------------------------------------------------------------------------------------------------------------------------------------------------------------------------------------------------------------------------------------------------------------------------------------------------------------------------------------------------------------------------------------------------------------------------|
| Largest negative contributors to index returns | <ul> <li>BERKSHIRE HATHAWAY (US, Financials)</li> <li>HSBC HOLDINGS (UK, Financials)</li> <li>MERCK &amp; CO (US, Health Care)</li> <li>WELLS FARGO (US, Financials)</li> <li>PFIZER (US, Health Care)</li> <li>JPMORGAN CHASE (US, Financials)</li> <li>VERIZON COMMUNICATIONS (US, Communications Services)</li> <li>COCA-COLA (US, Consumer Staples)</li> <li>JOHNSON &amp; JOHNSON (US, Health Care)</li> <li>PHILIP MORRIS INTERNATIONAL (US, Consumer Staples)</li> </ul>                                           |
| General comments and expectations              | <ul> <li>The majority of the best contributors continued to be the technology-related stocks which have fared relatively well through COVID-19 and viewed as more resilient whether cyclical or defensive in nature</li> <li>The largest negative contributors were Financials as well as defensive stocks including Health Care</li> <li>Almost all significant contributors and detractors were US stocks</li> <li>The best performing managers will have held US mega-cap technology or tech-related stocks</li> </ul> |

### EMERGING MARKET EQUITIES: JUNE QUARTER – SECTOR PERFORMANCES

This chart shows the **relative** sector performance for emerging markets (versus MSCI EM) for the June 2020 quarter and financial year 2019/20