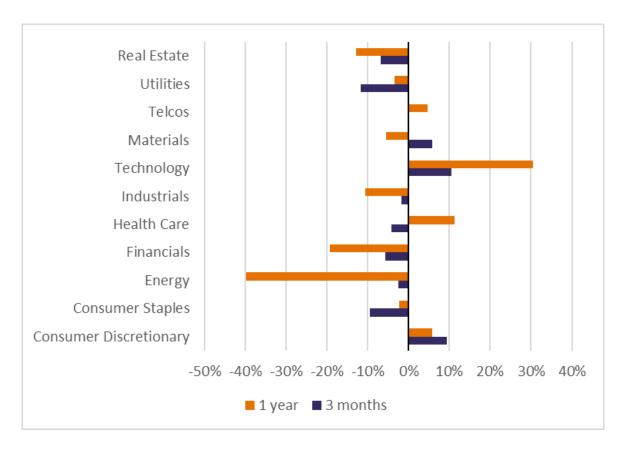

### INTERNATIONAL EQUITIES: JUNE QUARTER — SECTOR PERFORMANCES

This chart shows the **relative** sector performance for developed markets (versus MSCI World) for the June 2020 quarter and financial year 2019/20